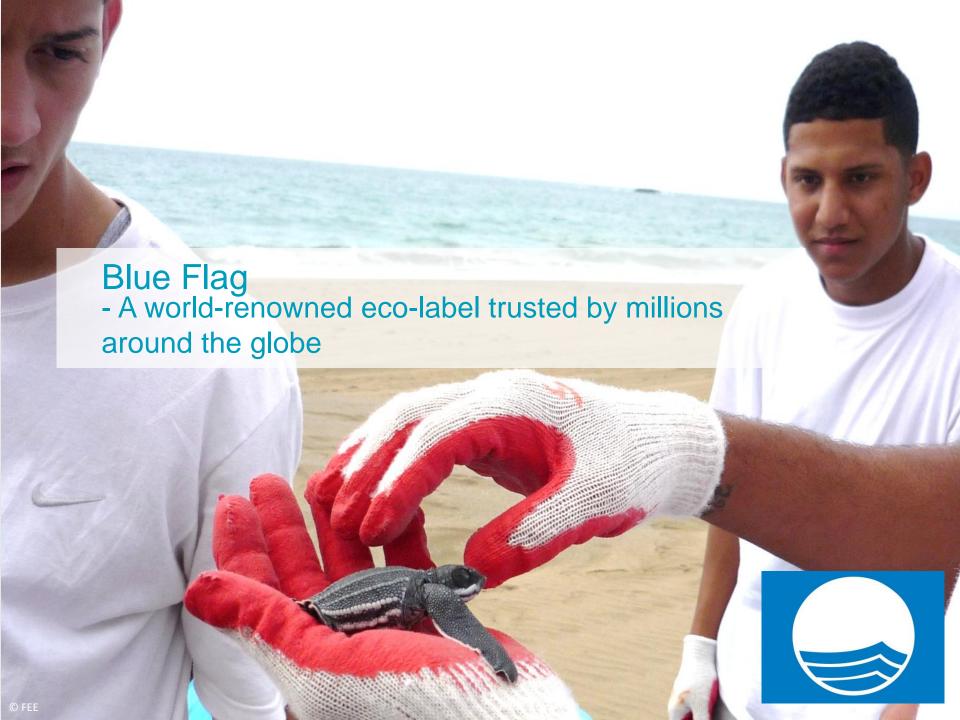

## What is Blue Flag?

International voluntary certification
Framework for sustainability in the public
& private sector

**Beaches** 

**Marinas** 

**Tourism Boats** 

Sail Training Vessels in 2020