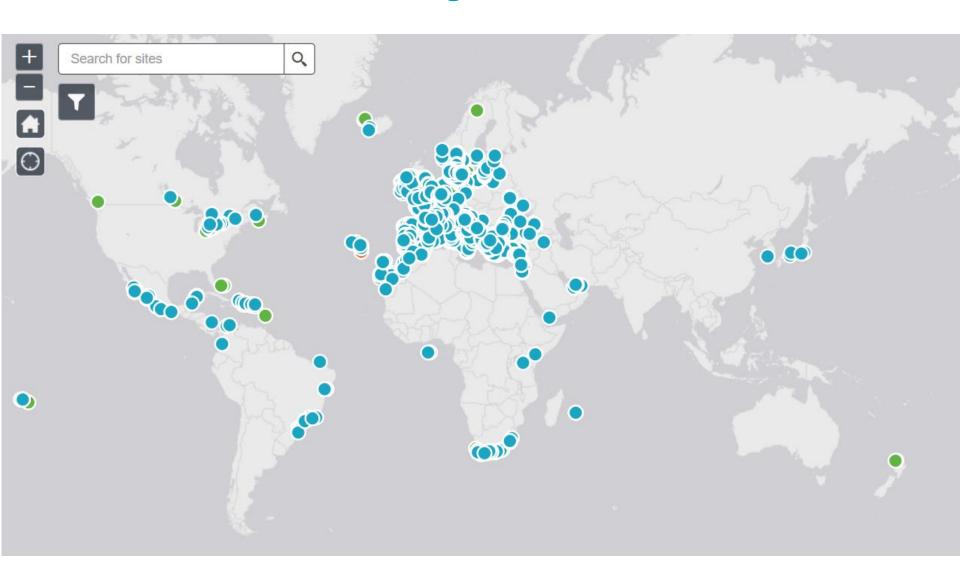

#### Who are we?

- A non-profit, non-governmental, non-political and non-religious organisation
- Promoting Sustainable Development through Environmental Education worldwide
- An umbrella organisation with one member organisation in each country
- Five Environmental Education Programmes:













## What is Blue Flag?

International voluntary certification
Framework for sustainability in the public
& private sector









**Beaches** 

**Marinas** 

**Tourism Boats** 

Sail Training Vessels in 2020

## **Blue Flag Criteria**

# **Environmental Education and Information**



Safety, Services and Accessibility



**Environmental Management** 



**Social Responsibility** 



Water Quality



Responsible
Operation around
Wildlife



## **Blue Flag worldwide**





#### Blue Flag beaches... far North!



## Blue Flag beaches... far South!

"The Blue Flag is a gold standard for the best beaches" (Keep Wales Tidy, Public Survey, 2017)









#### Accessible beaches for all















#### Blue Flag on boats... far North!













## **Dolphin watching**



#### Why trust Blue Flag?

- ✓ We promote full transparency all criteria and processes available to the public.
- ✓ We have a yearly awarding process and continuous check processes.
- √The members of the international jury are all part of worldwide trusted organisations such as:























## Blue Flag in the UK - 120 beaches

- ✓ England
- ✓ Wales
- ✓ Northern Ireland





### **Future of Bathing Waters**

- ✓ Blue Flag based on EU Directive and WHO recommendations
- ✓ Impa