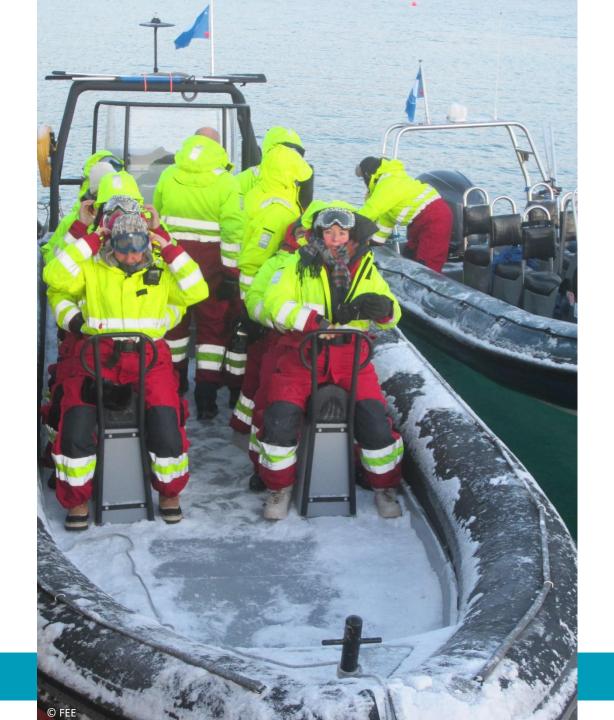

Five Environmental Education Programmes:













## What is Blue Flag?

International voluntary certification
Framework for sustainability in the public
& private sector









**Beaches** 

**Marinas** 

**Tourism Boats** 

Sail Training Vessels in 2020

## **Blue Flag Criteria**

# **Environmental Education and Information**



Safety, Services and Accessibility



**Environmental Management** 



**Social Responsibility** 



Water Quality



Responsible
Operation around
Wildlife



## **Blue Flag worldwide**





#### Blue Flag beaches... far North!



## Blue Flag beaches... far South!

"The Blue Flag is a gold standard for the best beaches" (Keep Wales Tidy, Public Survey, 2017)









#### Accessible beaches for all















#### Blue Flag on boats... far North!













## **Dolphin watching**



#### Why trust Blue Flag?

- ✓ We promote full transparency all criteria and processes available to the public.
- ✓ We have a yearly awarding process and continuous check processes.
- √The members of the international jury are all part of worldwide trusted organisations such as:























## Blue Flag in the UK - 120 beaches

- ✓ England
- ✓ Wales
- ✓ Northern Ireland





### **Future of Bathing Waters**

- ✓ Blue Flag based on EU Directive and WHO recommendations
- ✓ Impact of Brexit on monitoring in the UK





#### Thank you very much for your attention!



www.blueflag.global Sophie@fee.global