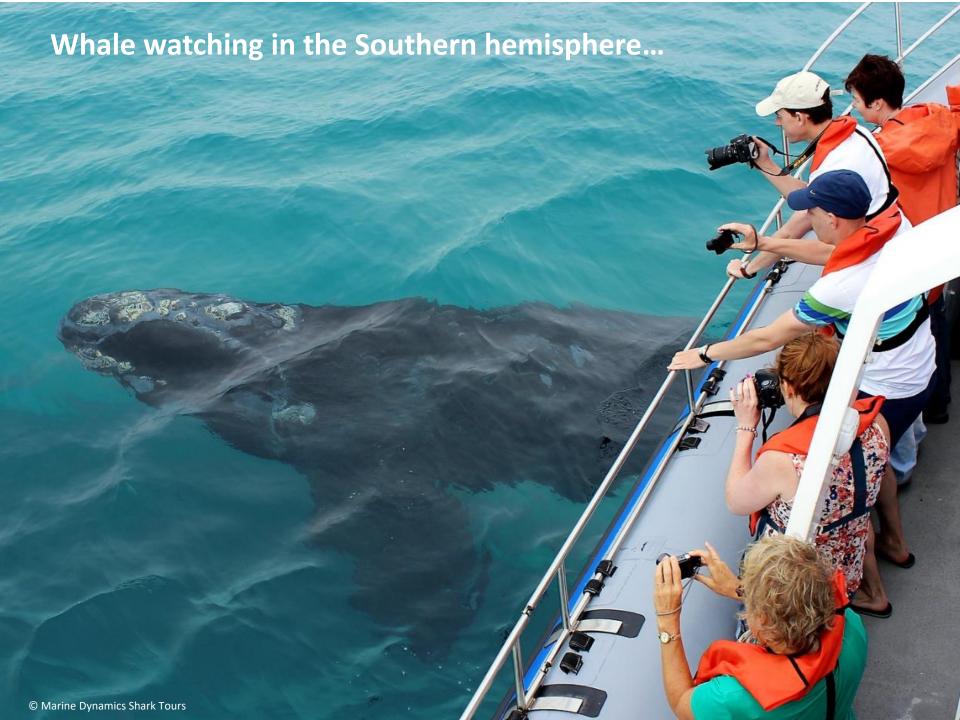

Environmental Education Programmes:













## What is Blue Flag?

International voluntary certification
Framework for sustainability in the public
& private sector









**Beaches** 

**Marinas** 

**Tourism Boats** 

Sail Training Vessels in 2020

## **Blue Flag Criteria**

# **Environmental Education and Information**



Safety, Services and Accessibility



**Environmental Management** 



**Social Responsibility** 



Water Quality



Responsible
Operation around
Wildlife



## **Blue Flag worldwide**





#### Blue Flag beaches... far North!



## Blue Flag beaches... far South!

"The Blue Flag is a gold standard for the best beaches" (Keep Wales Tidy, Public Survey, 2017)









#### Accessible beaches for all















#### Blue Flag on boats... far North!













## **Dolphin watching**



#### Why trust Blue Flag?

- ✓ We promote full transparency all criteria and processes available to the public.
- ✓ We have a yearly awarding process and continuous check processes.
- √The members of the international jury are all part of worldwide trusted organisations such as:























## Blue Flag in the UK - 120 beaches

- ✓ England
- ✓ Wales
- ✓ Northern Ireland





### **Future of Bathing Waters**

- ✓ Blue Flag based on EU Directive and WHO recommendations
- ✓ Impact of Brexit on monitoring in the UK





#### Thank you very much for your attention!



www.blueflag.global Sophie@fee.global