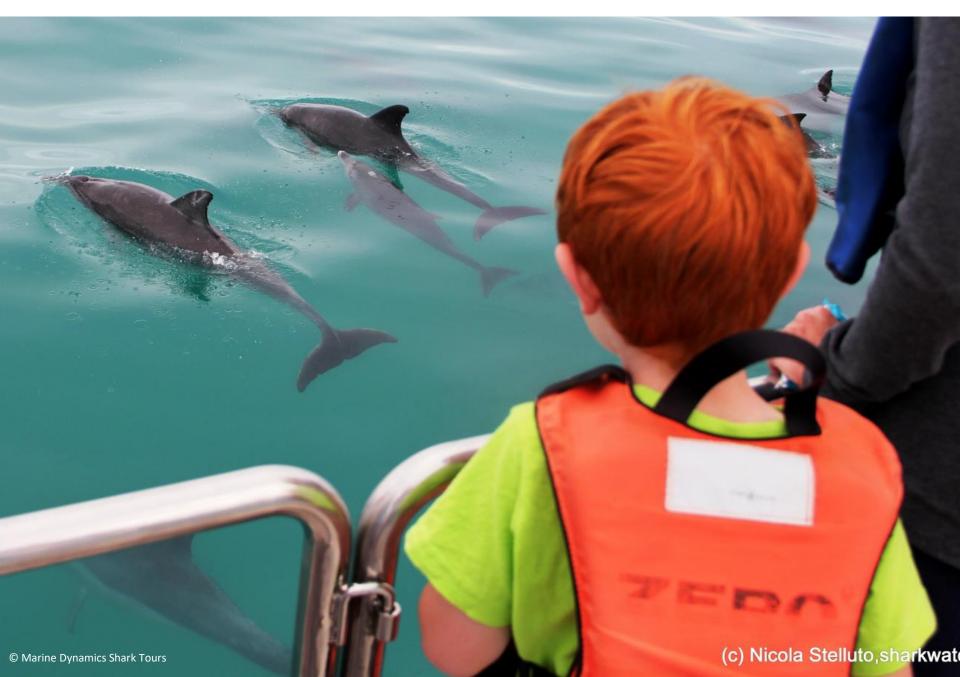

rammes:













## What is Blue Flag?

International voluntary certification
Framework for sustainability in the public
& private sector









**Beaches** 

**Marinas** 

**Tourism Boats** 

Sail Training Vessels in 2020

## **Blue Flag Criteria**

# **Environmental Education and Information**



Safety, Services and Accessibility



**Environmental Management** 



**Social Responsibility** 



Water Quality



Responsible
Operation around
Wildlife



## **Blue Flag worldwide**





#### Blue Flag beaches... far North!



## Blue Flag beaches... far South!

"The Blue Flag is a gold standard for the best beaches" (Keep Wales Tidy, Public Survey, 2017)









#### Accessible beaches for all















#### Blue Flag on boats... far North!













## **Dolphin watching**



#### Why trust Blue Flag?

- ✓ We promote full transparency all criteria and processes available to the public.
- ✓ We have a yearly awarding process and continuous check processes.
- √The members of the international jury are all part of worldwide trusted organisations such as:























## Blue Flag in the UK - 120 beaches

- ✓ England
- ✓ Wales
- ✓ Northern Ireland





### **Future of Bathing Waters**

- ✓ Blue Flag based on EU Directive and WHO recommendations
- ✓ Impact of Brexit on monitoring in the UK





#### Thank you very much for your attention!



www.blueflag.global Sophie@fee.global