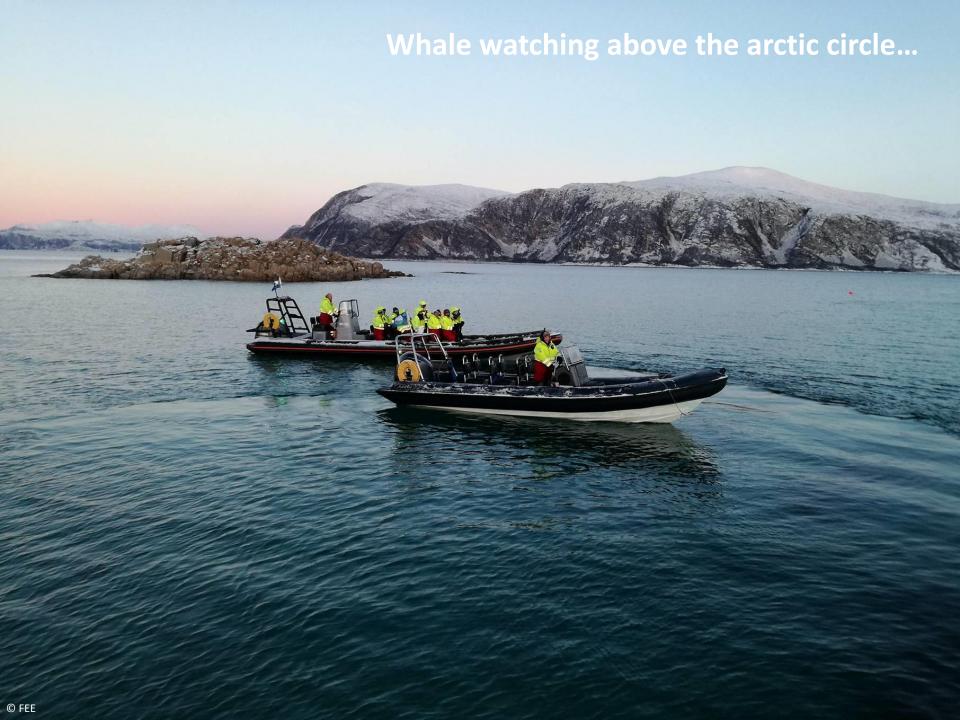

- Five Environmental Education Programmes:













## What is Blue Flag?

International voluntary certification
Framework for sustainability in the public
& private sector









**Beaches** 

**Marinas** 

**Tourism Boats** 

Sail Training Vessels in 2020

## **Blue Flag Criteria**

# **Environmental Education and Information**



Safety, Services and Accessibility



**Environmental Management** 



**Social Responsibility** 



Water Quality



Responsible
Operation around
Wildlife



## **Blue Flag worldwide**





#### Blue Flag beaches... far North!



## Blue Flag beaches... far South!

"The Blue Flag is a gold standard for the best beaches" (Keep Wales Tidy, Public Survey, 2017)









#### Accessible beaches for all















#### Blue Flag on boats... far North!













## **Dolphin watching**



#### Why trust Blue Flag?

- ✓ We promote full transparency all criteria and processes available to the public.
- ✓ We have a yearly awarding process and continuous check processes.
- √The members of the international jury are all part of worldwide trusted organisations such as:























## Blue Flag in the UK - 120 beaches

- ✓ England
- ✓ Wales
- ✓ Northern Ireland





### **Future of Bathing Waters**

- ✓ Blue Flag based on EU Directive and WHO recommendations
- ✓ Impact of Brexit on monitoring in the UK





#### Thank you very much for your attention!



www.blueflag.global Sophie@fee.global