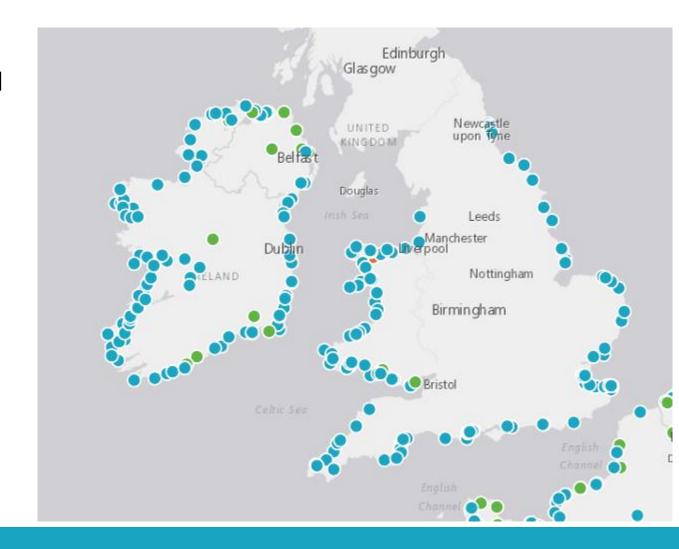

## Blue Flag in the UK - 120 beaches

- ✓ England
- ✓ Wales
- ✓ Northern Ireland