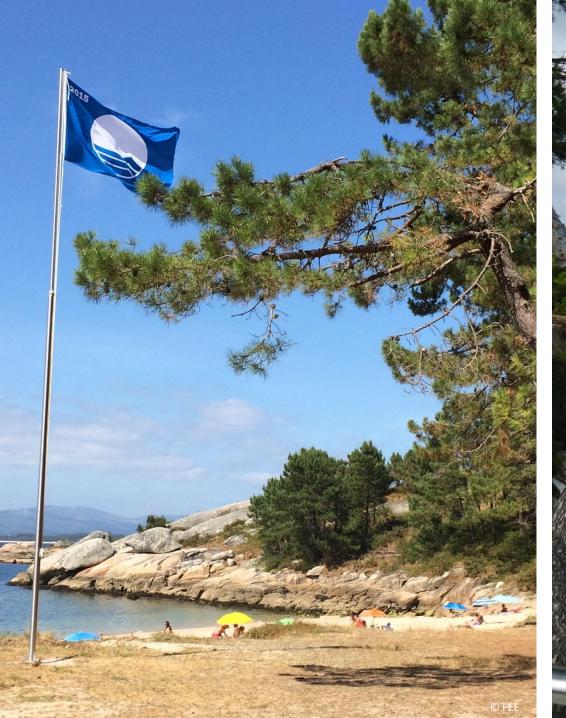

## What is Blue Flag?

International voluntary certification
Framework for sustainability in the public
& private sector

**Beaches** 

**Marinas** 

**Tourism Boats** 

Sail Training Vessels in 2020