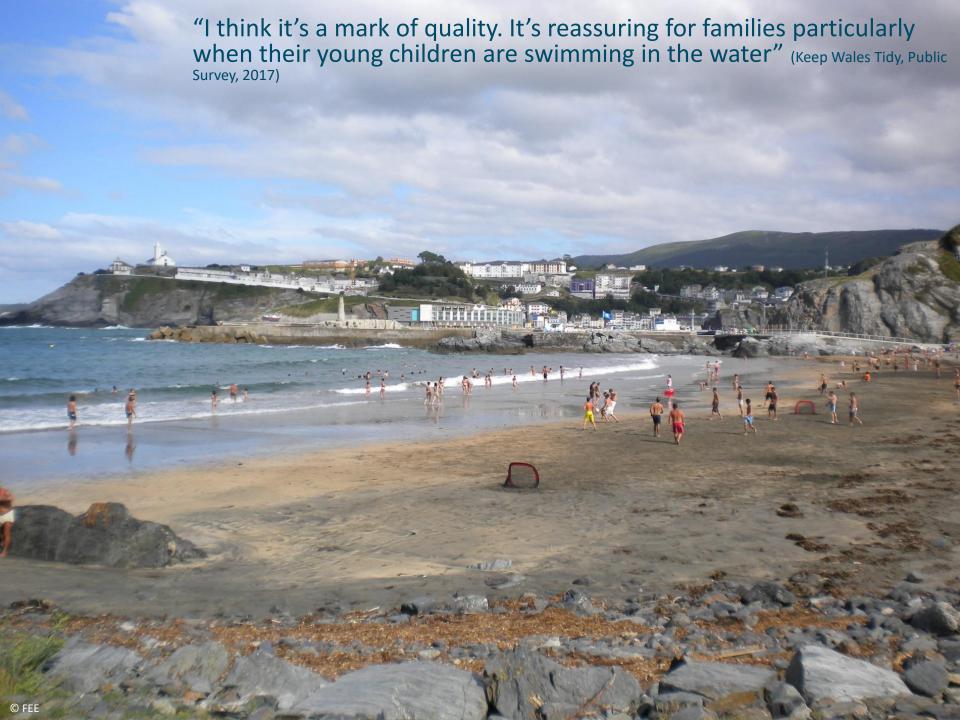

## Blue Flag beaches... far South!

"The Blue Flag is a gold standard for the best beaches" (Keep Wales Tidy, Public Survey, 2017)