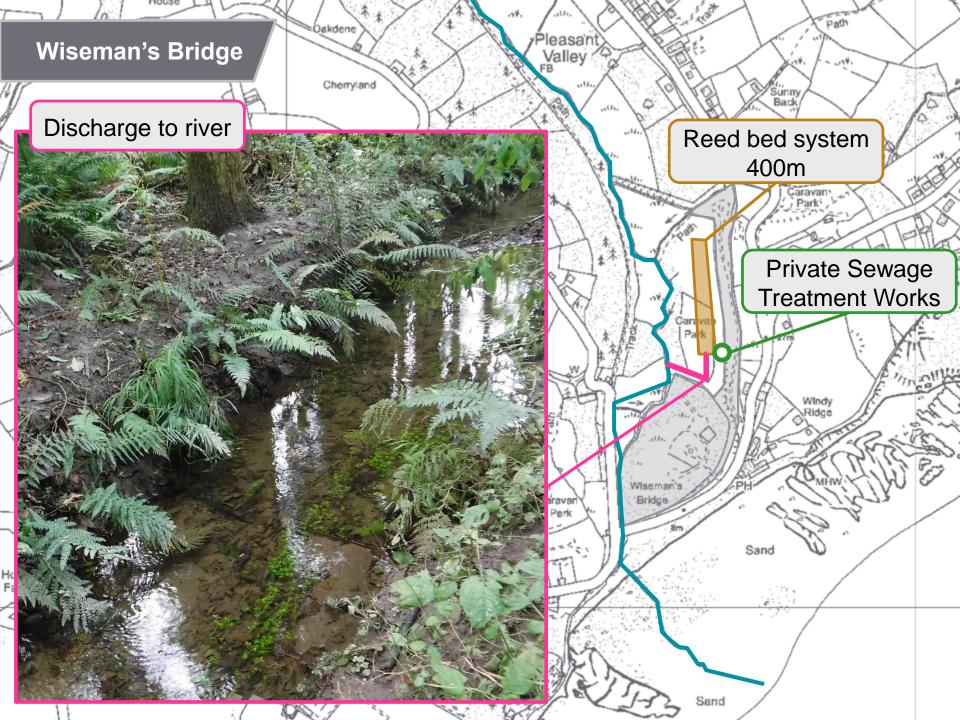

## **Broad Haven South**

**Cyfoeth** Naturiol Cymru Natural Resources Wales

Pembrokeshire County Council

Parc Cenedlaethol Arfordir Penfro Pembrokeshire Coast National Park

Cyfoeth Naturiol Cymru Natural Resources Wales