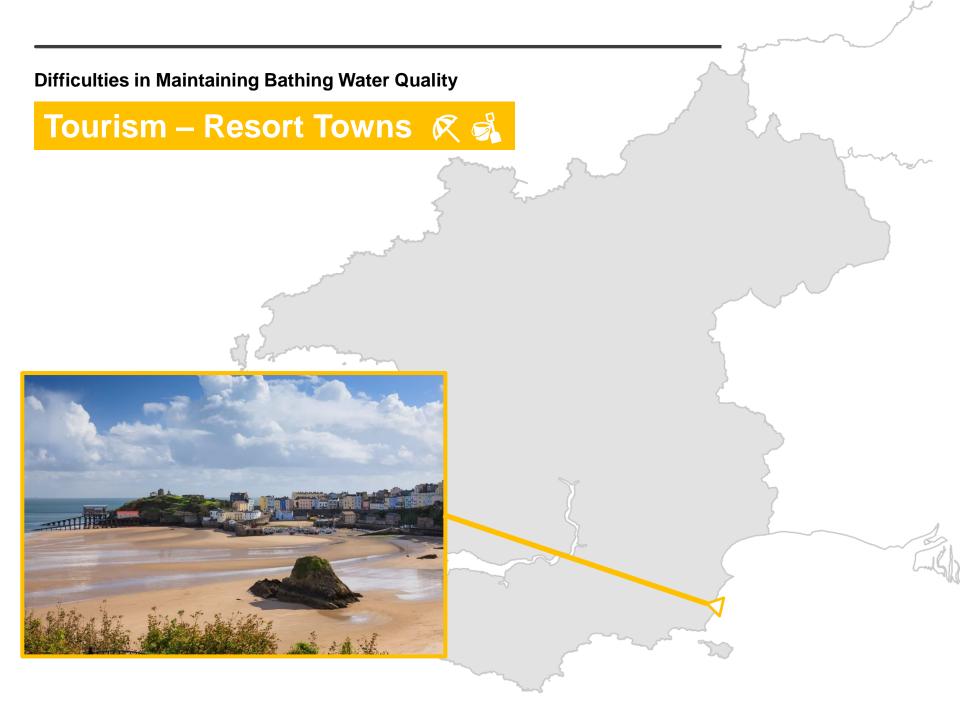

#### Tourism – Resort Towns 🔍

**Intensive dairy farming** 

#### **Difficulties in Maintaining Bathing Water Quality**

## Tourism – Resort Towns 🔗 💰

**Intensive dairy farming** 

Dairy Production ('000 ltrs) Data correct to 2012