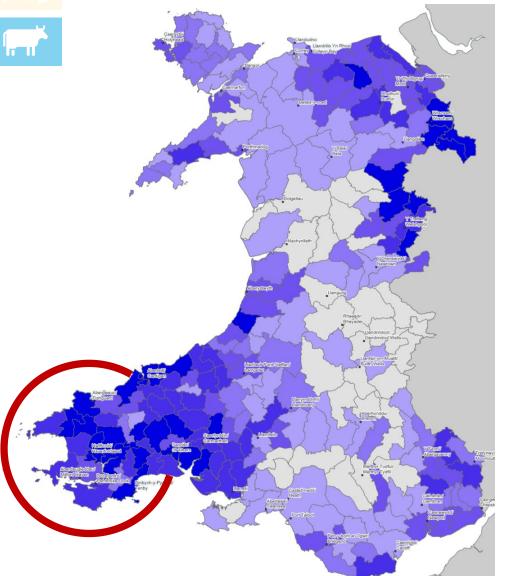

#### Tourism – Resort Towns 🔍

**Intensive dairy farming** 

## Tourism – Resort Towns 🔗 💰

**Intensive dairy farming** 

Dairy Production ('000 ltrs) Data correct to 2012