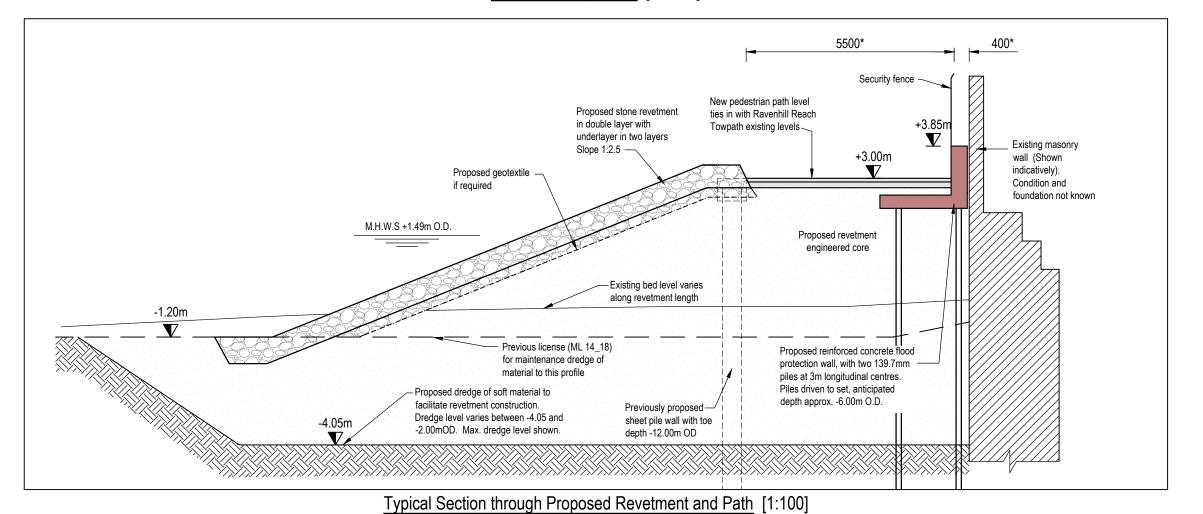

Datum ORDNANCE DATUM

\*-Dimensions are approximate and to be confirmed at detailed design

——<mark>⊯</mark> 02

Marine Licence Boundary (Area below MHWS: +1.49m OD.) with location reference

| F | P05 | Structures updated                                         | C.V.  | 20/01/2023 |
|---|-----|------------------------------------------------------------|-------|------------|
| F | P04 | Boundary amended and coordinates updated<br>Approval Issue | М.Н.  | 31/01/2022 |
| F | 203 | Drawing amended<br>Approval Issue                          | М.Н.  | 28/01/2022 |
| F | 202 | Approval Issue                                             | М.Н.  | 28/01/2022 |
| r | ev  | amendments                                                 | check | date       |