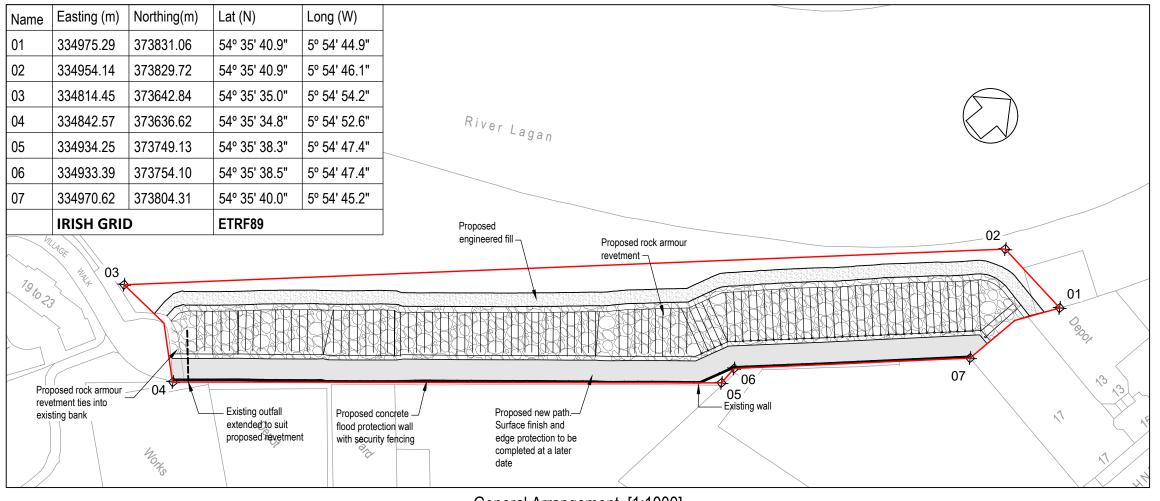

## General Arrangement [1:1000]

Datum ORDNANCE DATUM

\*-Dimensions are approximate and to be confirmed at detailed design

——<mark>⊯</mark> 02

Marine Licence Boundary (Area below MHWS: +1.49m OD.) with location reference

| F | P05 | Structures updated                                         | C.V.  | 20/01/2023 |
|---|-----|------------------------------------------------------------|-------|------------|
| F | P04 | Boundary amended and coordinates updated<br>Approval Issue | М.Н.  | 31/01/2022 |
| F | 203 | Drawing amended<br>Approval Issue                          | М.Н.  | 28/01/2022 |
| F | 202 | Approval Issue                                             | М.Н.  | 28/01/2022 |
| r | ev  | amendments                                                 | check | date       |