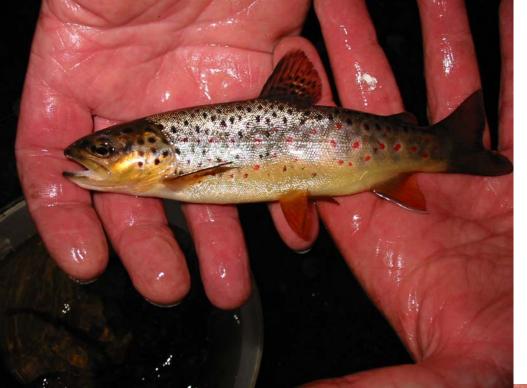

# Melvins Rocky Shores

## Enhancements



## **Melvin's Facts**



Area: 2125 ha. NI Waters 511 ha. Catchment: 22369ha. Length: 7.5 miles Max. width: 1.8 miles **Depth: 30 – 150 feet** Age: 10000 years **Mesatrophic** 



#### Survey & Work Plan for Lough Melvin's feeder rivers in Northern Ireland



#### Report commissioned by The Garrison & Lough Melvin Anglers Association

*Carried out by* Ballinderry Fish Hatchery Ltd.



#### Why enhance Catchment Rivers?

Condition of Lease
Neglect of Catchment rivers
Decline in fish stocks
Increase in tourist angler numbers
Peace & Reconciliation Funding
Club members decision

### **Melvins Fish Species**









#### Sonaghan Fry

#### Salmon Parr



## **River Enhancement Works**

- Groynes (increases spawning area)
- Blockages removed (ease of fish passage up stream)
- River bank management (included trimming overhanging branches, fencing, planting)
- Installation of water drinking points





#### GLMAA River Enhancement Funding Sources:

DCAL (ADP) £80,000 +£1000 promotional fund DARD (NRRTI) £50,000

## **River Enhancement Works**

#### Groynes (increases spawning area)





## **Removal of Blockages**











#### **Bank Management and Clearance**





### **Potential Community Benefit**

- Project Cost: £357,065
- Area Surveyed: 132,250 m<sup>2</sup>
- Additional Sonaghen juveniles: 1 per 10 m<sup>2</sup>
- Juveniles valued: £5 each
- Additional juveniles produced: 13,225
- Value: £66,