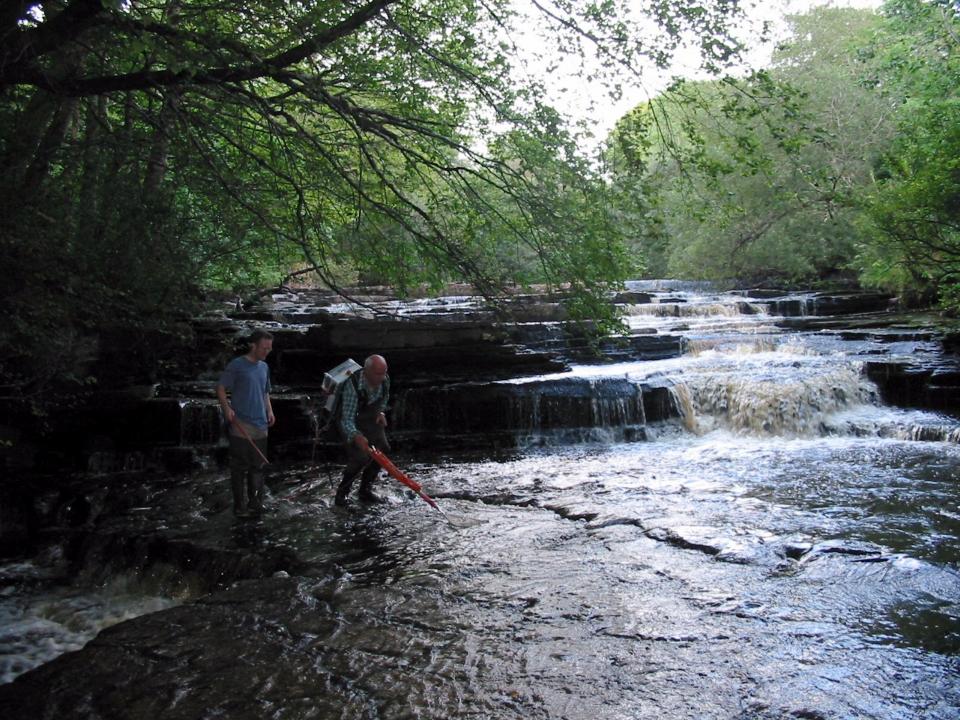

## **River Enhancement Works**

- Groynes (increases spawning area)
- Blockages removed (ease of fish passage up stream)
- River bank management (included trimming overhanging branches, fencing, planting)
- Installation of water drinking points

## **River Enhancement Works**