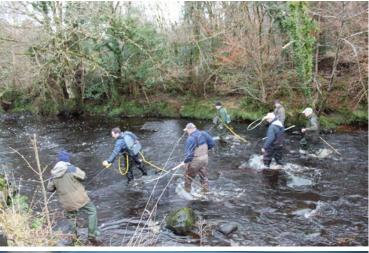

## **River Enhancement Works**

- Groynes (increases spawning area)
- Blockages removed (ease of fish passage up stream)
- River bank management (included trimming overhanging branches, fencing, planting)
- Installation of water drinking points

## **River Enhancement Works**