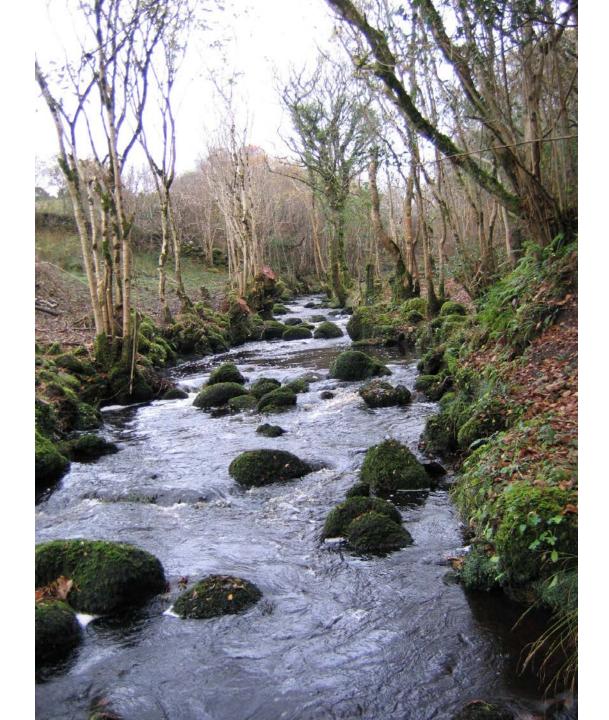

## **River Enhancement Works**

- Groynes (increases spawning area)
- Blockages removed (ease of fish passage up stream)
- River bank management (included trimming overhanging branches, fencing, planting)
- Installation of water drinking points

## **River Enhancement Works**