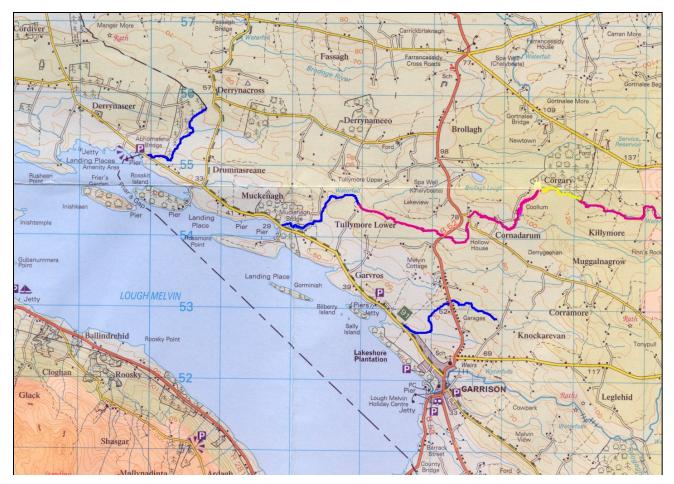

#### Survey & Work Plan for Lough Melvin's feeder rivers in Northern Ireland

#### Report commissioned by The Garrison & Lough Melvin Anglers Association

*Carried out by* Ballinderry Fish Hatchery Ltd.