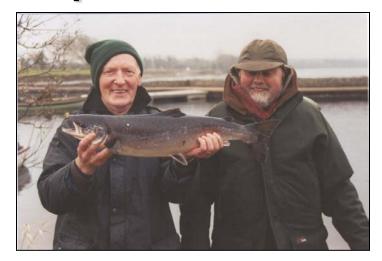

# Melvins Rocky Shores

## Enhancements



## **Melvin's Facts**



Area: 2125 ha. NI Waters 511 ha. Catchment: 22369ha. Length: 7.5 miles Max. width: 1.8 miles **Depth: 30 – 150 feet** Age: 10000 years **Mesatrophic** 



#### Survey & Work Plan for Lough Melvin's feeder rivers in Northern Ireland



#### Report commissioned by The Garrison & Lough Melvin Anglers Association

*Carried out by* Ballinderry Fish Hatchery Ltd.



#### Why enhance Catchment Rivers?

Condition of Lease
Neglect of Catchment rivers
Decline in fish stocks
Increase in tourist angler numbers
Peace & Reconciliation Funding
Club members decision

### **Melvins Fish Species**









#### Sonaghan Fry

#### Salmon Parr



## **River Enhancement Works**

- Groynes (increases spawning area)
- Blockages removed (ease of fish passage up stream)
- River bank management (included trimming overhanging branches, fencing, planting)
- Installation of water drinking points





#### GLMAA River Enhancement Funding Sources:

DCAL (ADP) £80,000 +£1000 promotional fund DARD (NRRTI) £50,000

## **River Enhancement Works**

#### Groynes (increases spawning area)





## **Removal of Blockages**











#### **Bank Management and Clearance**





### **Potential Community Benefit**

- Project Cost: £357,065
- Area Surveyed: 132,250 m<sup>2</sup>
- Additional Sonaghen juveniles: 1 per 10 m<sup>2</sup>
- Juveniles valued: £5 each
- Additional juveniles produced: 13,225
- Value: