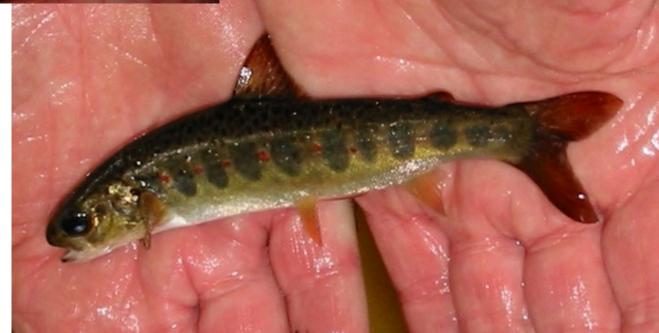

# Melvins Rocky Shores

## Enhancements



## **Melvin's Facts**



Area: 2125 ha. NI Waters 511 ha. Catchment: 22369ha. Length: 7.5 miles Max. width: 1.8 miles **Depth: 30 – 150 feet** Age: 10000 years **Mesatrophic** 



#### Survey & Work Plan for Lough Melvin's feeder rivers in Northern Ireland



#### Report commissioned by The Garrison & Lough Melvin Anglers Association

*Carried out by* Ballinderry Fish Hatchery Ltd.



#### Why enhance Catchment Rivers?

Condition of Lease
Neglect of Catchment rivers
Decline in fish stocks
Increase in tourist angler numbers
Peace & Reconciliation Funding
Club members decision

### **Melvins Fish Species**









#### Sonaghan Fry

#### Salmon Parr



## **River Enhancement Works**

- Groynes (increases spawning area)
- Blockages removed (ease of fish passage up stream)
- River bank management (included trimming overhanging branches, fencing, planting)
- Installation of water drinking points





#### GLMAA River Enhancement Funding Sources:

DCAL (ADP) £80,000 +£1000 promotional fund DARD (NRRTI) £50,000

## **River Enhancement Works**

#### Groynes (increases spawning area)





## **Removal of Blockages**











#### **Bank Management and Clearance**





### **Potential Community Benefit**

- Project Cost: £357,065
- Area Surveyed: 132,250 m<sup>2</sup>
- Additional Sonaghen juveniles: 1 per 10 m<sup>2</sup>
- Juveniles valued: £5 each
- Additional juveniles produced: 13,225
- Value: £66,125 per annum
- Pay back period: 5.4 ye