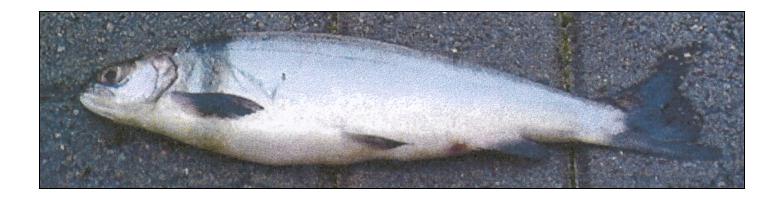

# Melvins Rocky Shores

## Enhancements



## **Melvin's Facts**



Area: 2125 ha. NI Waters 511 ha. Catchment: 22369ha. Length: 7.5 miles Max. width: 1.8 miles **Depth: 30 – 150 feet** Age: 10000 years **Mesatrophic** 



#### Survey & Work Plan for Lough Melvin's feeder rivers in Northern Ireland



#### Report commissioned by The Garrison & Lough Melvin Anglers Association

*Carried out by* Ballinderry Fish Hatchery Ltd.



#### Why enhance Catchment Rivers?

Condition of Lease
Neglect of Catchment rivers
Decline in fish stocks
Increase in tourist angler numbers
Peace & Reconciliation Funding
Club members decision

### **Melvins Fish Species**









#### Sonaghan Fry

#### Salmon Parr



## **River Enhancement Works**

- Groynes (increases spawning area)
- Blockages removed (ease of fish passage up stream)
- River bank management (included trimming overhanging branches, fencing, planting)
- Installation of water drinking points





#### GLMAA River Enhancement Funding Sources:

DCAL (ADP) £80,000 +£1000 promotional fund DARD (NRRTI) £50,000

## **River Enhancement Works**

#### Groynes (increases spawning area)





## **Removal of Blockages**











#### **Bank Management and Clearance**





### **Potential Community Benefit**

- Project Cost: £357,065
- Area Surveyed: 132,250 m<sup>2</sup>
- Additional Sonaghen juveniles: 1 per 10 m<sup>2</sup>
- Juveniles valued: £5 each
- Additional juveniles produced: 13,225
- Value: £6