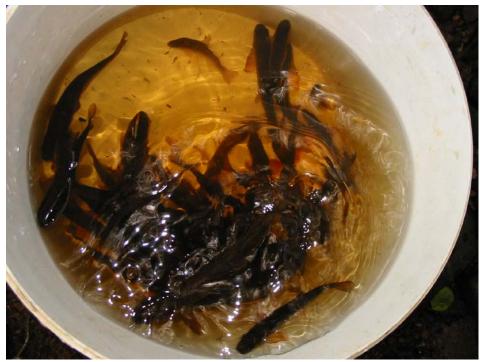

# Melvins Rocky Shores

## Enhancements



## **Melvin's Facts**



Area: 2125 ha. NI Waters 511 ha. Catchment: 22369ha. Length: 7.5 miles Max. width: 1.8 miles **Depth: 30 – 150 feet** Age: 10000 years **Mesatrophic** 



#### Survey & Work Plan for Lough Melvin's feeder rivers in Northern Ireland



#### Report commissioned by The Garrison & Lough Melvin Anglers Association

*Carried out by* Ballinderry Fish Hatchery Ltd.



#### Why enhance Catchment Rivers?

Condition of Lease
Neglect of Catchment rivers
Decline in fish stocks
Increase in tourist angler numbers
Peace & Reconciliation Funding
Club members decision

### **Melvins Fish Species**









#### Sonaghan Fry

#### Salmon Parr



## **River Enhancement Works**

- Groynes (increases spawning area)
- Blockages removed (ease of fish passage up stream)
- River bank management (included trimming overhanging branches, fencing, planting)
- Installation of water drinking points





#### GLMAA River Enhancement Funding Sources:

DCAL (ADP) £80,000 +£1000 promotional fund DARD (NRRTI) £50,000

## **River Enhancement Works**

####